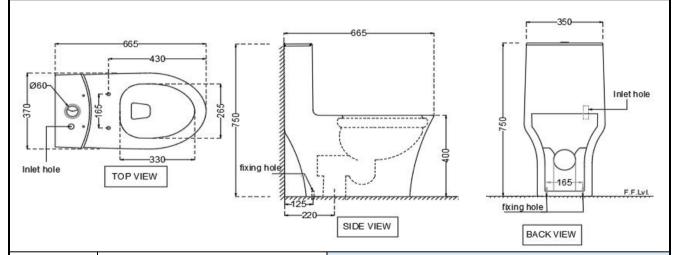

### TECHNICAL DRAWING

| Produ                | uct Dimension | 370x665x750 mm  | FEATURES                                                                                                                                                                       |  |
|----------------------|---------------|-----------------|--------------------------------------------------------------------------------------------------------------------------------------------------------------------------------|--|
| Tra                  | ap Distance   | S Trap - 220 mm | Divides Citatle Disease MC Mills DD Coft Class Clin Costs Courses with Doub Florib 2/G                                                                                         |  |
| Product              | duct Weight   | 44.20 Kg        | Rimless Single Piece WC With PP Soft Close Slim Seat Covers, with Dual Flush-3/6 LPF,Anti germ glaze, Round shape and complete trapglaz, and flushing kit.Complete Trap glaze. |  |
| ACCESSORIES INCLUDED |               |                 |                                                                                                                                                                                |  |

Technical Details: External diameter of outlet hole dia. Ø 100 ± 5 mm

Horizontal distance between the wall line and the centre line of the waste outlet hole ≤ 220 mm