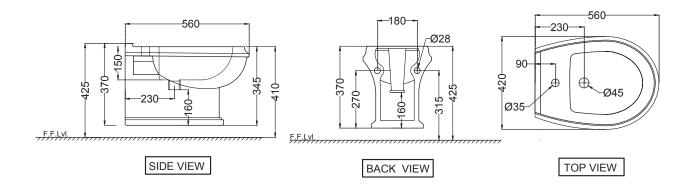

## jaquar.com

|                    | PRODUCT DET                                                                                                                                                | AILS                                                       |
|--------------------|------------------------------------------------------------------------------------------------------------------------------------------------------------|------------------------------------------------------------|
| Item Code:         | QPS-WHT-7153PM                                                                                                                                             |                                                            |
| Type:              | Wall Hung-Bidet                                                                                                                                            |                                                            |
| Outlet             | Vertical                                                                                                                                                   |                                                            |
| Material           | Ceramic - Vitreous China                                                                                                                                   |                                                            |
| Colour:            | White                                                                                                                                                      |                                                            |
|                    | Tap hole dia. Ø 35 ± 2 mm                                                                                                                                  |                                                            |
| Technical Details: | ID of waste outlet hole dia. Ø 45 ± 3 mm Horizontal distance between the centre line of the tap hole and the centre line of the waste outlet hole ≤ 130 mm |                                                            |
| Product Dimension  | 420x560x370 mm                                                                                                                                             | FEATURES                                                   |
| Product Weight     | 22 kg                                                                                                                                                      | Victorian Design, Coordinated Collection, Anti Germ Glazed |
|                    | ACCESSORIES IN                                                                                                                                             | CLUDED                                                     |
| Overflow hole cap  |                                                                                                                                                            | ZPS-WHT-9012B                                              |
|                    | ACCESSORIES EX                                                                                                                                             | CLUDED                                                     |
| Rag bolt           |                                                                                                                                                            | ZPS-SNS-RB01                                               |
|                    | CERTIFICATI                                                                                                                                                | ON                                                         |
| •                  | :2004, IS 2556.1:1994 , EN 997 :2012+A1/CE<br>are in accordance to British standards, Bureau o                                                             | f Indian Standards                                         |
| TECHNICAL DRAWING  |                                                                                                                                                            |                                                            |