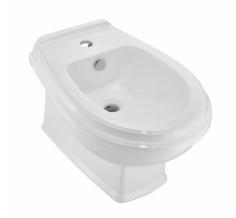

## jaquar.com

|                    | PRODUCT DET                                                                                                                                                | AILS                                                       |
|--------------------|------------------------------------------------------------------------------------------------------------------------------------------------------------|------------------------------------------------------------|
| Item Code:         | QPS-WHT-7153PM                                                                                                                                             |                                                            |
| Type:              | Wall Hung-Bidet                                                                                                                                            |                                                            |
| Outlet             | Vertical                                                                                                                                                   |                                                            |
| Material           | Ceramic - Vitreous China                                                                                                                                   |                                                            |
| Colour:            | White                                                                                                                                                      |                                                            |
|                    | Tap hole dia. Ø 35 ± 2 mm                                                                                                                                  |                                                            |
| Technical Details: | ID of waste outlet hole dia. Ø 45 ± 3 mm Horizontal distance between the centre line of the tap hole and the centre line of the waste outlet hole ≤ 130 mm |                                                            |
| Product Dimension  | 420x560x370 mm                                                                                                                                             | FEATURES                                                   |
| Product Weight     | 22 kg                                                                                                                                                      | Victorian Design, Coordinated Collection, Anti Germ Glazed |
|                    | ACCESSORIES IN                                                                                                                                             | CLUDED                                                     |
| Overflow hole cap  |                                                                                                                                                            | ZPS-WHT-9012B                                              |
|                    | ACCESSORIES EX                                                                                                                                             | CLUDED                                                     |
| Rag bolt           |                                                                                                                                                            | ZPS-SNS-RB01                                               |
|                    | CERTIFICATI                                                                                                                                                | ON                                                         |
| •                  | :2004, IS 2556.1:1994 , EN 997 :2012+A1/CE<br>are in accordance to British standards, Bureau o                                                             | f Indian Standards                                         |
| TECHNICAL DRAWING  |                                                                                                                                                            |                                                            |